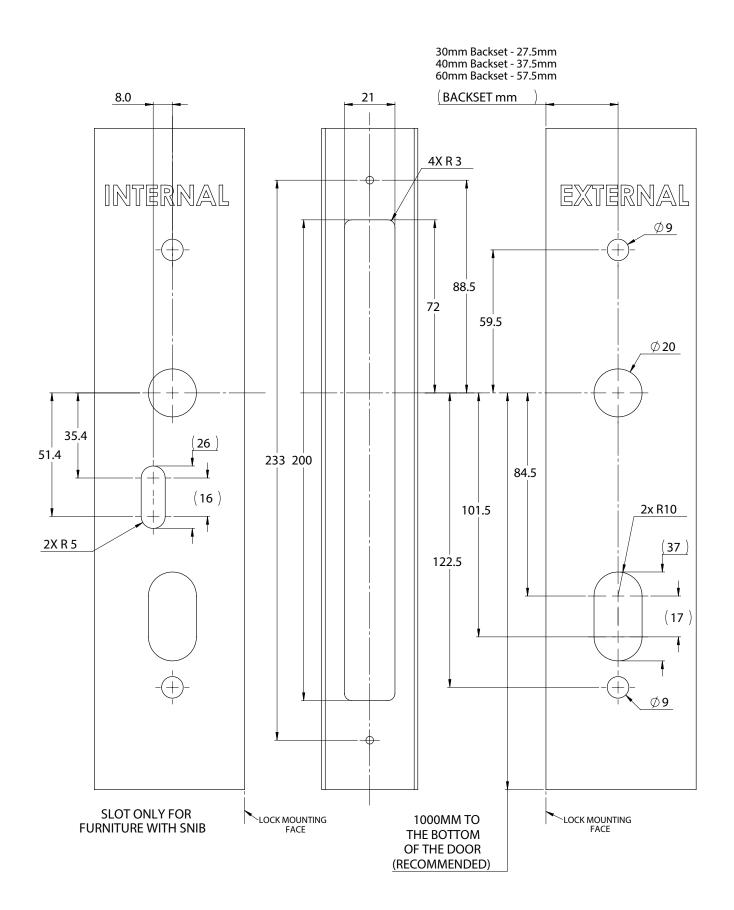

### Diagrams

#### Door cutout dimensions

For use with Austral Lock Virtus morticed lock with face mount installation

#### **Door cutout dimensions**

For use with Austral Lock Virtus morticed lock with flush mount installation

May 20