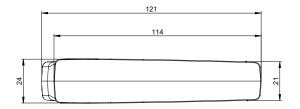

linders, available seperately#                                                                  |

\*Can be powder coated to standard 25 finishes available on Austral Lock colour chart with 10 days lead time, any other finish may attract additional costs and longer lead times

 $^{\scriptscriptstyle\#}\mbox{Refer}$  to Allegion price guide and the Austral Lock website for compatible euro cylinder range

## Product Codes

#### Stocked furniture kits

| AHDSWCWS-B  |
|-------------|
| AHDSWCWS-S  |
|             |
| AHDSWCWS-SP |
| AHDSWCNS-SP |
| AHDSNCNS-SP |
| AHDDWCWS-SP |
| AHDDWCNS-SP |
| AHDDNCNS-SP |
|             |
| SAL46250    |
| SAL46250B   |
|             |

### Diagrams

#### Standard lever dimensions

#### Return to door lever dimensions

(Complies to AS1428.1 requirements)











#### **Furniture dimensions**

Standard lever with snib and cylinder cutout



Return to door lever with snib and cylinder cutout









#### Door cutout dimensions

For use with Austral Lock Virtus morticed lock with face mount installation





#### **Door cutout dimensions**

For use with Austral Lock Virtus morticed lock with flush mount installation





May 20