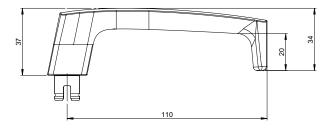

s, available seperately#                                                                  |

\*Can be powder coated to standard 25 finishes available on Austral Lock colour chart with 10 days lead time, any other finish may attract additional costs and longer lead times

 $^{\scriptscriptstyle\#}\mbox{Refer}$  to Allegion price guide and the Austral Lock website for compatible euro cylinder range

## Product Codes

#### Stocked furniture kits

| AHDSWCWS-B  |
|-------------|
| AHDSWCWS-S  |
|             |
| AHDSWCWS-SP |
| AHDSWCNS-SP |
| AHDSNCNS-SP |
| AHDDWCWS-SP |
| AHDDWCNS-SP |
| AHDDNCNS-SP |
|             |
| SAL46250    |
| SAL46250B   |
|             |

### Diagrams

#### Standard lever dimensions

#### Return to door lever dimensions

(Complies to AS1428.1 requirements)











#### **Furniture dimensions**

Standard lever with snib and cylinder cutout



Return to door lever with snib and cylinder cutout









#### Door cutout dimensions

For use with Austral Lock Virtus morticed lock with face mount installation





#### **Door cutout dimensions**

For use with Austral Lock Virtus morticed lock with flush mount installation





May 20