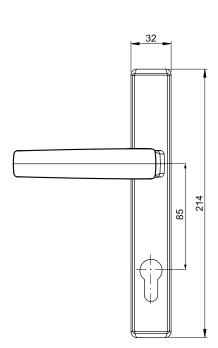

shes available on Austral Lock colour chart with 10 days lead time, any other finish may attract additional costs and longer lead times

 $^{\scriptscriptstyle\#}\mbox{Refer}$  to Allegion price guide and the Austral Lock website for compatible euro cylinder range

## Product Codes

#### Stocked furniture kits

| AHDSWCWS-B  |
|-------------|
| AHDSWCWS-S  |
|             |
| AHDSWCWS-SP |
| AHDSWCNS-SP |
| AHDSNCNS-SP |
| AHDDWCWS-SP |
| AHDDWCNS-SP |
| AHDDNCNS-SP |
|             |
| SAL46250    |
| SAL46250B   |
|             |

### Diagrams

#### Standard lever dimensions

#### Return to door lever dimensions

(Complies to AS1428.1 requirements)











#### **Furniture dimensions**

Standard lever with snib and cylinder cutout



Return to door lever with snib and cylinder cutout









#### Door cutout dimensions

For use with Austral Lock Virtus morticed lock with face mount installation





#### **Door cutout dimensions**

For use with Austral Lock Virtus morticed lock with flush mount installation





May 20