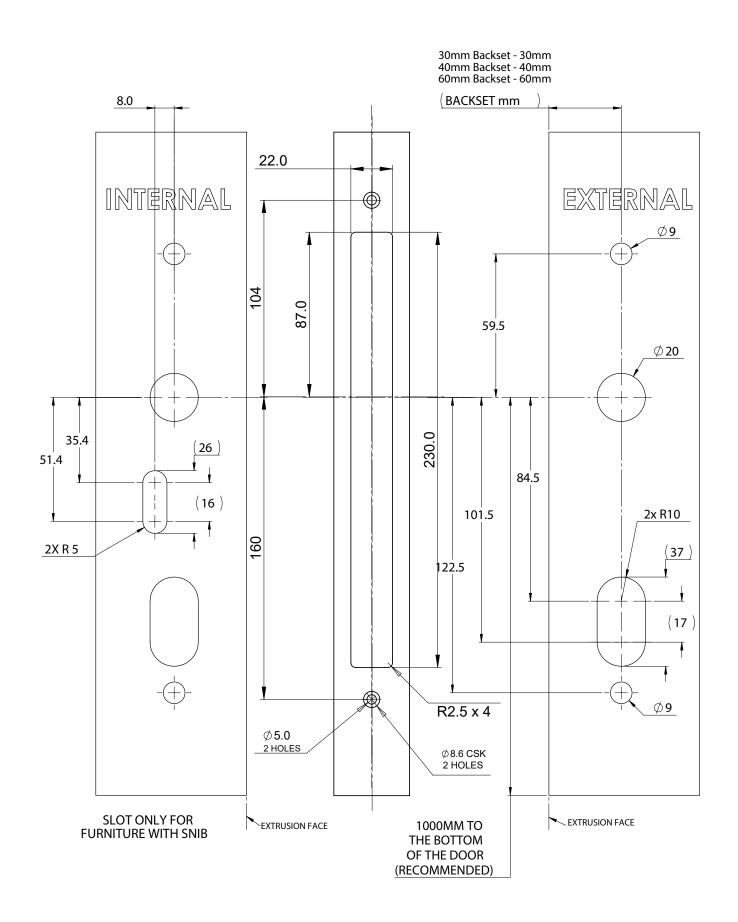

### Diagrams

#### Door cutout dimensions

For use with Austral Lock Virtus morticed lock with face mount installation

#### **Door cutout dimensions**

For use with Austral Lock Virtus morticed lock with flush mount installation

May 20