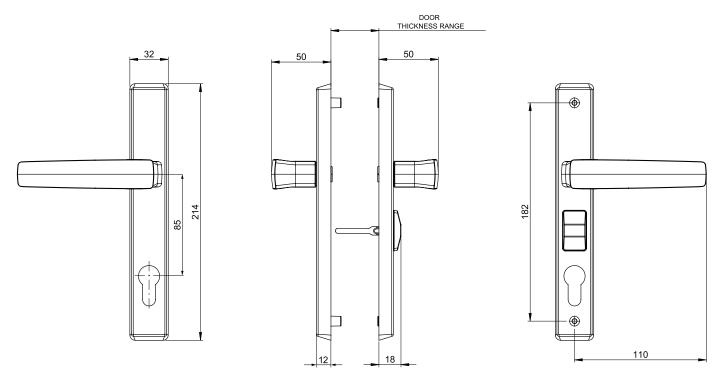

### Diagrams

#### **Furniture dimensions**

Standard lever with snib and cylinder cutout

Return to door lever with snib and cylinder cutout