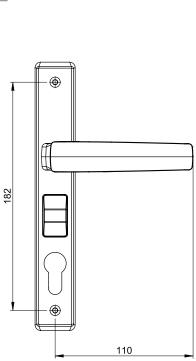

### Diagrams

#### Door cutout dimensions

For use with Austral Lock Virtus morticed lock with face mount installation

#### **Door cutout dimensions**

For use with Austral Lock Virtus morticed lock with flush mount installation

May 20