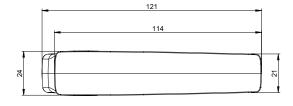

ers, available seperately#                                                                  |

\*Can be powder coated to standard 25 finishes available on Austral Lock colour chart with 10 days lead time, any other finish may attract additional costs and longer lead times

 $^{\scriptscriptstyle\#}\mbox{Refer}$  to Allegion price guide and the Austral Lock website for compatible euro cylinder range

## Product Codes

#### Stocked furniture kits

| AHDSWCWS-B  |
|-------------|
| AHDSWCWS-S  |
|             |
| AHDSWCWS-SP |
| AHDSWCNS-SP |
| AHDSNCNS-SP |
| AHDDWCWS-SP |
| AHDDWCNS-SP |
| AHDDNCNS-SP |
|             |
| SAL46250    |
| SAL46250B   |
|             |

### Diagrams

#### Standard lever dimensions

#### Return to door lever dimensions

(Complies to AS1428.1 requirements)











#### **Furniture dimensions**

Standard lever with snib and cylinder cutout



Return to door lever with snib and cylinder cutout









#### Door cutout dimensions

For use with Austral Lock Virtus morticed lock with face mount installation





#### **Door cutout dimensions**

For use with Austral Lock Virtus morticed lock with flush mount installation





May 20