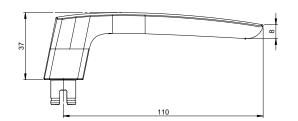

nders, available seperately#                                                                  |

\*Can be powder coated to standard 25 finishes available on Austral Lock colour chart with 10 days lead time, any other finish may attract additional costs and longer lead times

 $^{\scriptscriptstyle\#}\mbox{Refer}$  to Allegion price guide and the Austral Lock website for compatible euro cylinder range

## Product Codes

#### Stocked furniture kits

| AHDSWCWS-B  |
|-------------|
| AHDSWCWS-S  |
|             |
| AHDSWCWS-SP |
| AHDSWCNS-SP |
| AHDSNCNS-SP |
| AHDDWCWS-SP |
| AHDDWCNS-SP |
| AHDDNCNS-SP |
|             |
| SAL46250    |
| SAL46250B   |
|             |

### Diagrams

#### Standard lever dimensions

#### Return to door lever dimensions

(Complies to AS1428.1 requirements)











#### **Furniture dimensions**

Standard lever with snib and cylinder cutout



Return to door lever with snib and cylinder cutout









#### Door cutout dimensions

For use with Austral Lock Virtus morticed lock with face mount installation





#### **Door cutout dimensions**

For use with Austral Lock Virtus morticed lock with flush mount installation





May 20