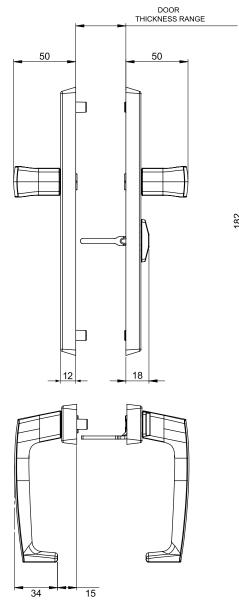

### Diagrams

#### Return to door lever dimensions

(Complies to AS1428.1 requirements)